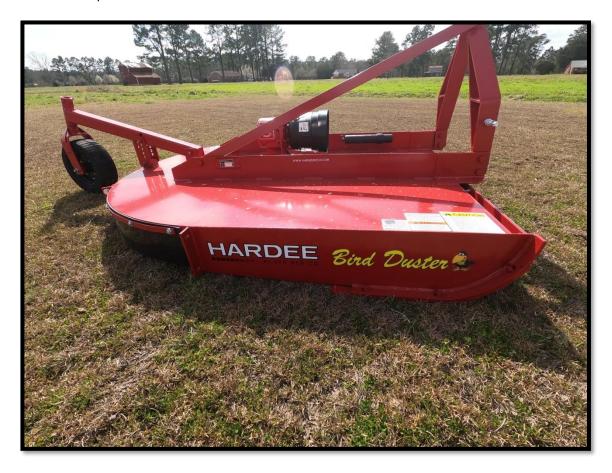

The Hardee by EVH Bird Duster is a machine made for both the sportsman and the farmer. This machine has a 72" deck and is equipped with patented blades made to "beat" the kernels off of a corn cob and the seeds out of a sunflower. With the exhaust opening on the right rear, this machine then "slings" the kernels or seeds 20+ feet across your field for the birds to dine on. This machine can also easily be converted into a traditional cutter with a change of the blades and a switch out of the exhaust cover in the back. It is made with a Heavy Duty 540 RPM – 90 HP flange mounted gearbox, round blade carrier, shielded drive shaft with slip clutch, rubber shielding, laminated tail wheel and replaceable skid shoes. The tractor horsepower for this machine should be between 35HP and 85HP.