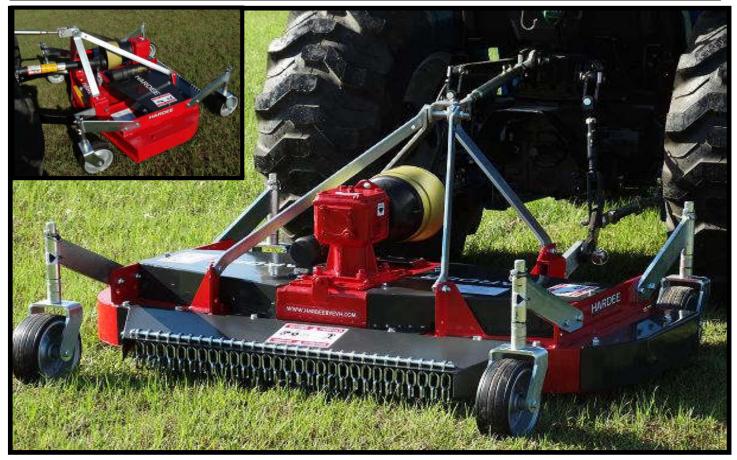

## FINISH MOWER RD-60M RD-72M

Hardee Rear discharge Finish Mowers are supported by 4 swivel solid rubber tires with bearings. Floating 3 point linkage and Cat. 1 hitch pins. Seven (7) gauge reinforced mower deck, 3 cast hubs with spindle shafts, greased from top for easy service. Two (2) heavy duty reinforced belts, heavy duty balanced steel pulleys, heavy duty shielded PTO shaft (1 3/8" ASAE Cat.3 hitch pins), stamped steel wheel yokes, high blade tip speed, with precise blade overlap. Also equipped with rear chain guard protection.

## **Standard Features & Specifications**

|                 | <b>RD-60</b> | <b>RD-72</b> |
|-----------------|--------------|--------------|
| MOWING WIDTH    | 58 1/8**     | 71 7/16**    |
| OVERALL WIDTH   | 60 1/4"      | 73 ¾"        |
| OVERALL LENGTH  | 51 1/4"      | 57 3/4"      |
| WEIGHT          | 465 LBS.     | 500 LBS.     |
| TRACTOR HP      | 17-40        | 23-40        |
| BLADE TIP SPEED | 15,770 FPM   | 16,821 FPM   |
| BLADE OVERLAP   | 1 11/16,,    | 2 1/16;      |

## **BOTH SIZES**

| HEIGHT RANGE   | 1" to 5"                           |  |
|----------------|------------------------------------|--|
| BLADES         | Three Uplift 5/16" x 2"            |  |
| SIDE SKIRTS    | 5/32" x 4"                         |  |
| FULLY SHIELDED | Driveline, Gearbox and Drive Belts |  |
| RPM            | 540                                |  |
| GEARBOX        | 30 HP                              |  |
| BELTS          | "B"                                |  |