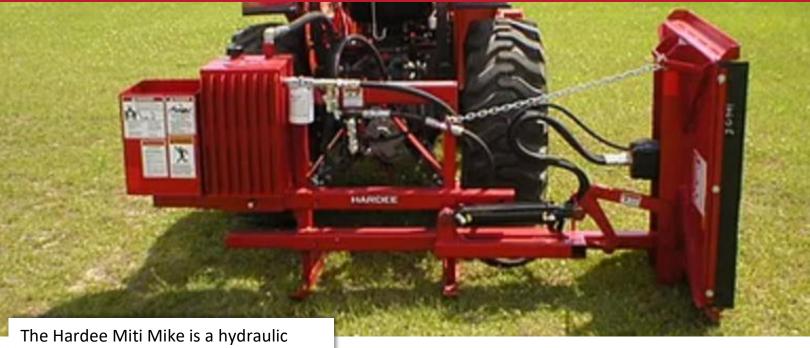

## OFFSET ROTARY MOWER (REAR LOADER) MITI MIKE

offset rotary mower designed for compact tractors with 22-34 HP. Operator has full control from the "Driver's Seat" for mowing ditches and banks. The Miti Mike has no belts, pulleys or troublesome drives and it is equipped with an oval blade carrier with free-swinging blades. The Miti Mike comes equipped with front and rear rubber shielding. The mower head moves hydraulically up and down and mechanically in and out. Reach from the center of tractor to outside edge of mower is 9'1" max. The width for hauling is 7'5". Hydraulics on this machine are fully self-contained running off the tractors PTO and is complete with a 12 gallon oil tank and is assembled and ready to use. It requires 1 remote outlet for cylinder operation.