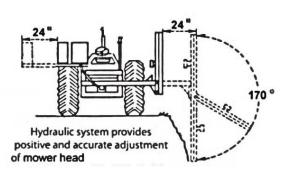

## OFFSET ROTARY MOWER (REAR LOADER) MITI MIKE

offset rotary mower designed for compact tractors with 22-34 HP. Operator has full control from the "Driver's Seat" for mowing ditches and banks. The Miti Mike has no belts, pulleys or troublesome drives and it is equipped with an oval blade carrier with free-swinging blades. The Miti Mike comes equipped with front and rear rubber shielding. The mower head moves hydraulically up and down and mechanically in and out. Reach from the center of tractor to outside edge of mower is 9'1" max. The width for hauling is 7'5". Hydraulics on this machine are fully self-contained running off the tractors PTO and is complete with a 12 gallon oil tank and is assembled and ready to use. It requires 1 remote outlet for cylinder operation.