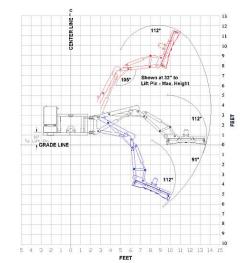

## HYDRAULIC BOOM MOWERS MR1442 & EV1442

The Hardee by EVH MR1442 & EV1442 has 14' reach booms with a 42" cutting decks. The MR1442 has two convenient 4-function cable control levers (which may not be suitable for cab tractors), while the EV1442 has a proportional control valve with variable speed control, and a single hand-held joystick designed with cab tractors in mind. Mowers come with a Category 1 standard hitch, a "No-Drift" load holding hydraulic valve that features both vertical and horizontal breakaway's, and replaceable bushings in all pivots for convenience. These mowers fold behind your tractor for easy and compact transportation.