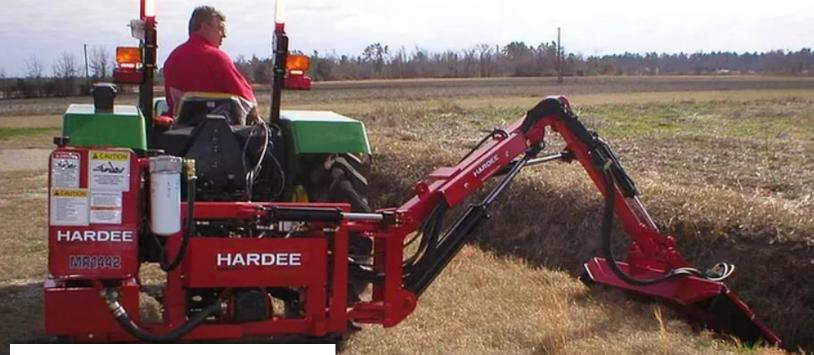

## HYDRAULIC BOOM MOWERS MR1442 & EV1442

The Hardee by EVH MR1442 & EV1442 has 14' reach booms with a 42" cutting decks. The MR1442 has two convenient 4-function cable control levers (which may not be suitable for cab tractors), while the EV1442 has a proportional control valve with variable speed control, and a single hand-held joystick designed with cab tractors in mind. Mowers come with a Category 1 standard hitch, a "No-Drift" load holding hydraulic valve that features both vertical and horizontal breakaway's, and replaceable bushings in all pivots for convenience. These mowers fold behind your tractor for easy and compact transportation.