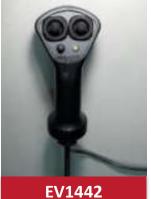

e EV1442 has a proportional control valve with variable speed control, and a single hand-held joystick designed with cab tractors in mind. Mowers come with a Category 1 standard hitch, a "No-Drift" load holding hydraulic valve that features both vertical and horizontal breakaway's, and replaceable bushings in all pivots for convenience. These mowers fold behind your tractor for easy and compact transportation.



| SP | FC | FI( | САТ | 10 | NS |
|----|----|-----|-----|----|----|
|    |    |     |     |    |    |

| CUTTING WIDTH    | 42"        |  |
|------------------|------------|--|
| BLADE TIP SPEED  | 14.720fpm  |  |
| OPERATING SPEED  | 540RPM PTO |  |
| NET WEIGHT       | 1,830lbs   |  |
| CUTTING CAPACITY | UP TO 4"   |  |
| DECK THICKNESS   | 10 GAUGE   |  |



MR1442

CONTROLS



\*Please contact local dealer for more information.