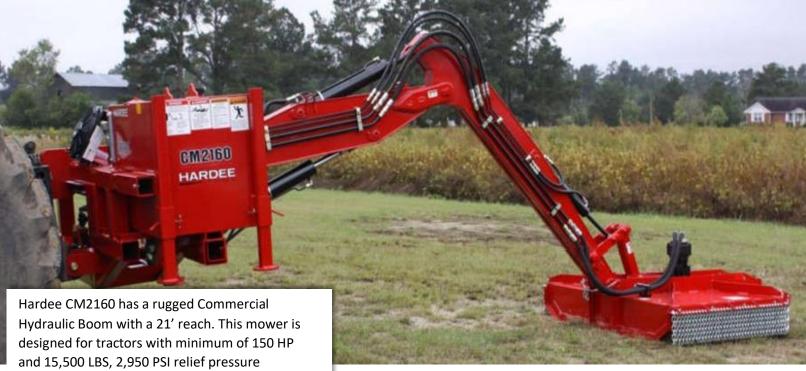

## COMMERCIAL BOOM MOWER CM2160

hydraulic system, stable ballast and 4 sets of remotes (8 hydraulic ports). The PTO operating speed of 750 to 1,000 RPM with a choice of 1%" or 1¾" shielded driveshaft option. It is equipped with a Cat. III, 3-Point Mounting Hitch. "Quick Hitch" ready and it folds behind tractor for compact transport. Features an automatic horizontal and a mechanical vertical breakaway. All wear points have grease fittings and all cylinders are welded so there are no Tie-Rods. The replaceable 100-Micron mesh strainer and spin on filter is a convenient feature as well as the combination of hydraulic steel tubing and hoses for better cooling characteristics. The CM2160 has an extended life – high efficiency pump and motor. It weighs 5,650 lbs. It also has a hydraulic oil cooler with a 12V DC fan. This machine is a "must-have" for all your commercial needs.