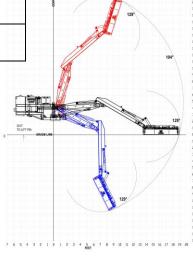

## COMMERCIAL BOOM MOWER CM2160

hydraulic system, stable ballast and 4 sets of remotes (8 hydraulic ports). The PTO operating speed of 750 to 1,000 RPM with a choice of 1%" or 1¾" shielded driveshaft option. It is equipped with a Cat. III, 3-Point Mounting Hitch. "Quick Hitch" ready and it folds behind tractor for compact transport. Features an automatic horizontal and a mechanical vertical breakaway. All wear points have grease fittings and all cylinders are welded so there are no Tie-Rods. The replaceable 100-Micron mesh strainer and spin on filter is a convenient feature as well as the combination of hydraulic steel tubing and hoses for better cooling characteristics. The CM2160 has an extended life – high efficiency pump and motor. It weighs 5,650 lbs. It also has a hydraulic oil cooler with a 12V DC fan. This machine is a "must-have" for all your commercial needs.